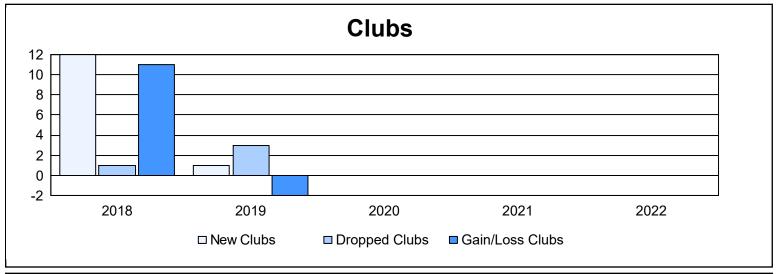

District 390 As of June 2022 Cumulative

| Year      | New<br>Clubs | Dropped<br>Clubs | Gain/<br>Loss<br>Clubs | New<br>Members | Charter<br>Members | Reinstate<br>Members | Transfer<br>Members | Total<br>Member<br>Added | Total<br>Members<br>Dropped | Gain/<br>Loss<br>Members |
|-----------|--------------|------------------|------------------------|----------------|--------------------|----------------------|---------------------|--------------------------|-----------------------------|--------------------------|
| 2017-2018 | 12           | 1                | 11                     | 370            | 422                | 25                   | 22                  | 839                      | 794                         | 45                       |
| 2018-2019 | 1            | 3                | -2                     | 311            | 68                 | 18                   | 18                  | 415                      | 505                         | -90                      |
| 2019-2020 | 0            | 0                | 0                      | 4              | 30                 | 40                   | 31                  | 105                      | 277                         | -172                     |
| 2020-2021 | 0            | 0                | 0                      | 358            | 12                 | 6                    | 29                  | 405                      | 334                         | 71                       |
| 2021-2022 | 0            | 0                | 0                      | 277            | 12                 | 4                    | 10                  | 303                      | 277                         | 26                       |
| Average   | 3            | 1                | 2                      | 264            | 109                | 19                   | 22                  | 413                      | 437                         | -24                      |